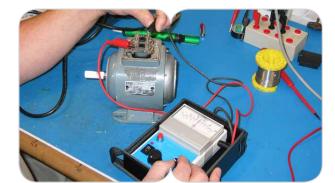

## Elma TR1000: Motor Tester

A unique motor tester that tests all parameters on motors and generators, the **TR1000** measures inductance in the motor windings and leakage/insulation failures, both directly connected to the motor or on the motor installation.

Measuring of inductance is the only way to measure windings, providing much more accuracy than resistance measuring. TR1000 is an essential instrument for professional service and troubleshooting and is delivered ready to use with bag, batteries, test leads, crocodile clips, and manual.