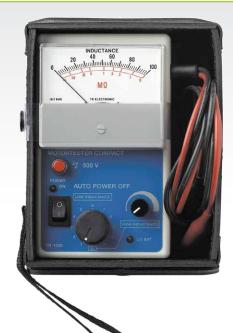

## Elma TR1000: Motor Tester

A unique motor tester that tests all parameters on motors and generators, the **TR1000** measures inductance in the motor windings and leakage/insulation failures, both directly connected to the motor or on the motor installation.

Measuring of inductance is the only way to measure windings, providing much more accuracy than resistance measuring. TR1000 is an essential instrument for professional service and troubleshooting and is delivered ready to use with bag, batteries, test leads, crocodile clips, and manual.

## Features

- Accurate Inductance Measurement
- Analogue Display
- $\bullet$  Includes Test Leads & Crocodile Clips, Bag, Battery and Instructions

## Specifications: Model: Elma TR1000 Motor size 10W - 1000kW

| Motor size         | 10W – 1000kW      |
|--------------------|-------------------|
| Test Power         | Max 9V            |
| Insulation voltage | 500V              |
| Battery            | 6x1.5V AA (incl.) |
| Dimensions         | 95x158x60mm       |
| Weight             | 0.8kg             |
|                    |                   |